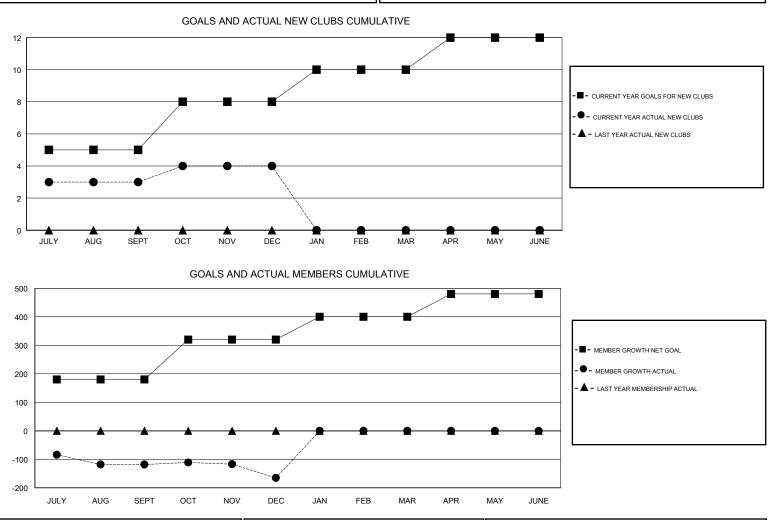

## ANIL TULSYAN GMT:

| GMT: ANIL TULSYAN |               |             | LOCATION INDIA |                                  |                           |                         | GMT CA                                             |  |
|-------------------|---------------|-------------|----------------|----------------------------------|---------------------------|-------------------------|----------------------------------------------------|--|
|                   | Club          | )S          |                | Members<br>RESULTS FOR 2017-2018 |                           |                         |                                                    |  |
|                   | RESULTS FOR   | R 2017-2018 |                |                                  |                           |                         |                                                    |  |
| QUARTER           | NEW CLUB GOAL | NEW CLUBS   | DROPPED CLUBS  | QUARTER                          | MEMBER GROWTH NET<br>GOAL | MEMBER GROWTH<br>ACTUAL | DROPPED<br>MEMBERS ACTUAL<br>(including transfers) |  |
| JULY/AUG/SEPT     | 5             | 3           | 0              | JULY/AUG/SEPT                    | 180                       | 78                      | 191                                                |  |
| OCT/NOV/DEC       | 3             | 1           | 4              | OCT/NOV/DEC                      | 140                       | 55                      | 95                                                 |  |
| JAN/FEB/MAR       | 2             | 0           | 0              | JAN/FEB/MAR                      | 80                        | 0                       | 0                                                  |  |
| APR/MAY/JUNE      | 2             | 0           | 0              | APR/MAY/JUNE                     | 80                        | 0                       | 0                                                  |  |